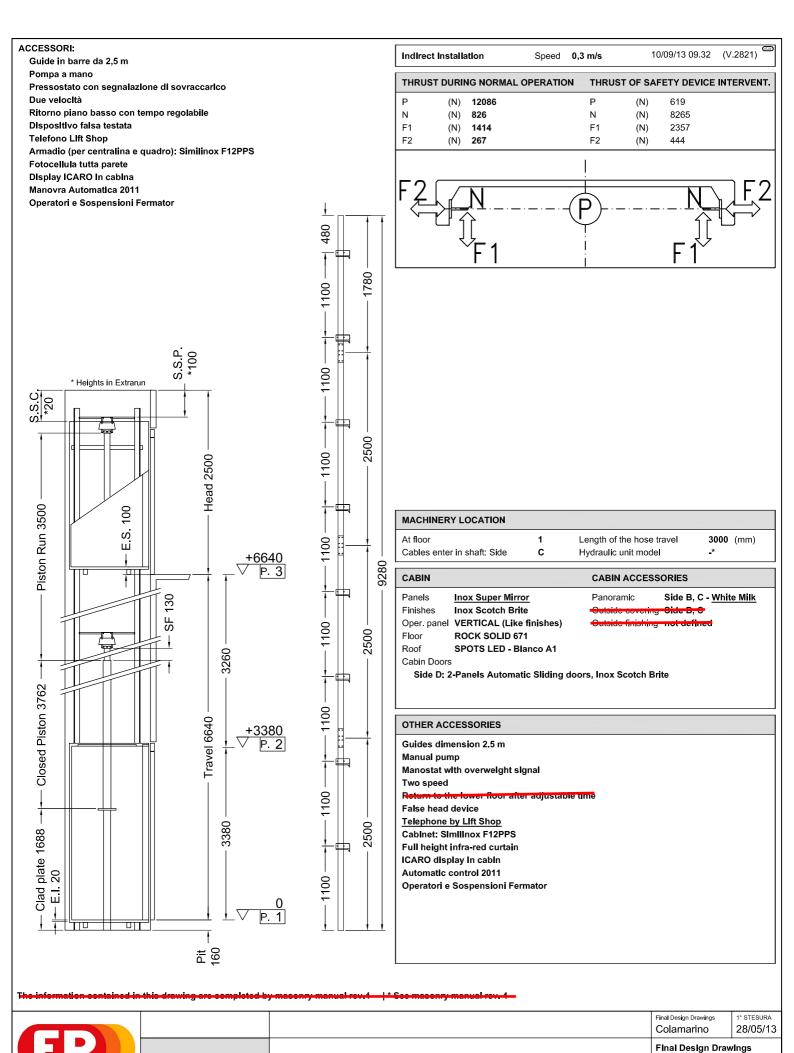

|                                                                                                                                                         |  |
|      | VERSIONS | . —                                                         | · ·                   | Dimensioni vano e porta di piano - corsa fossa e interpiani  Colamarino  Final Design Drawings Colamarino | Dimensioni vano e porta di piano - corsa fossa e interpiani  Colamarino 10/09/2013 Final Design Drawings Colamarino 28/05/13 CAPACITY AREA m² | Dimensioni vano e porta di piano - corsa fossa e interpiani  Colamarino 10/09/2013 Final Design Drawings Colamarino 28/05/13  CAPACITY AREA m² CAPACITY |  |



OUT OF SCALE

2/3