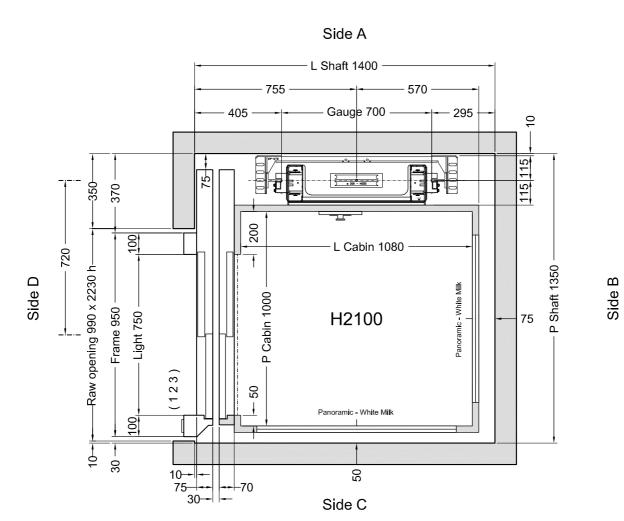

## Stops: 3 - Doors: 3

Shaft in Masonry (Muratura)

Preliminary Plans Only, NOT for Construction

|      |          | Description                                                 | Designer              | Date                                                                                                      | Final Design                                                                                                                                  | Final Design Drawings                                                                                                                                   |  |
|------|----------|-------------------------------------------------------------|-----------------------|-----------------------------------------------------------------------------------------------------------|-----------------------------------------------------------------------------------------------------------------------------------------------|---------------------------------------------------------------------------------------------------------------------------------------------------------|--|
| SN [ |          |                                                             |                       |                                                                                                           | Model                                                                                                                                         | SHEET                                                                                                                                                   |  |
| SSIC |          |                                                             |                       |                                                                                                           | ELFO 2                                                                                                                                        | 1/3                                                                                                                                                     |  |
| 3    |          |                                                             |                       |                                                                                                           | r &                                                                                                                                           | SHEET DIMENS.                                                                                                                                           |  |
|      |          | Dimensioni vano e porta di piano - corsa fossa e interpiani | Colamarino            | 10/09/2013                                                                                                | N STAN                                                                                                                                        | A3                                                                                                                                                      |  |
|      |          |                                                             | Final Design Drawings | 1° STESURA                                                                                                | 1 1181/187                                                                                                                                    | SCALE                                                                                                                                                   |  |
|      |          |                                                             | Colamarino            | 28/05/13                                                                                                  |                                                                                                                                               | 1:12.5                                                                                                                                                  |  |
|      |          |                                                             | CAPACITY              | AREA m²                                                                                                   | CAPACITY                                                                                                                                      |                                                                                                                                                         |  |
|      |          |                                                             | 350 kg                | 1,08                                                                                                      |                                                                                                                                               |                                                                                                                                                         |  |
|      |          |                                                             |                       | •                                                                                                         |                                                                                                                                               |                                                                                                                                                         |  |
|      | VERSIONS | . —                                                         | · ·                   | Dimensioni vano e porta di piano - corsa fossa e interpiani  Colamarino  Final Design Drawings Colamarino | Dimensioni vano e porta di piano - corsa fossa e interpiani  Colamarino 10/09/2013 Final Design Drawings Colamarino 28/05/13 CAPACITY AREA m² | Dimensioni vano e porta di piano - corsa fossa e interpiani  Colamarino 10/09/2013 Final Design Drawings Colamarino 28/05/13  CAPACITY AREA m² CAPACITY |  |