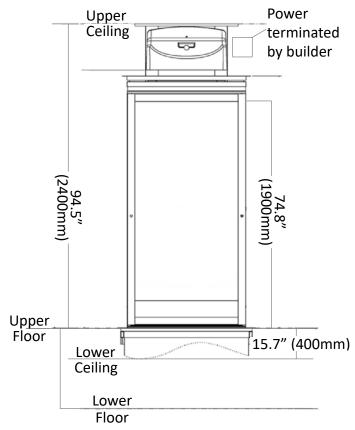

### **Top Floor Section View**

### **Construction Details**

Pit depth No pit requiredHeadroom 94.5" (2400mm)

Power supply Single phase 230 V 50/60 Hz, 20A

Location to be agreed