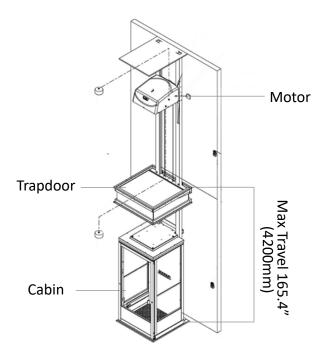

## **Standard Specifications**

• Person capacity 3 persons / 562.2lbs

(255kg)

Cabin height 74.8" (1900mm)
Door width 33.5" (850mm)
Speed 15.7fpm (0.08m/s)
Maximum travel 165.4" (4200mm)

• Maximum floors 2

• Compliance EN81-41

•Safety Sensors top and bottom

of cabin

Pre-engineered held in stock

 SHOWROOMS
 LA
 Sydney
 Melbourne
 Brisbane
 Perth

 855 326 8847
 02 9666 3939
 03 9421 4222
 07 3014 0633
 08 9460 0666