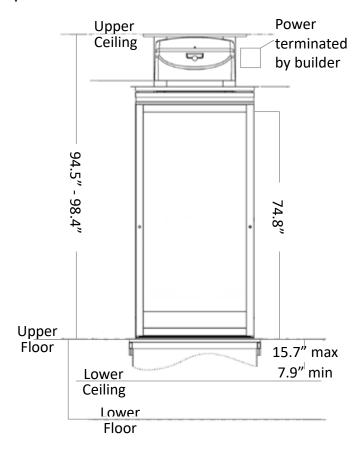

# Q1 - Pre-Engineered

| Lift Sizes      | Medium<br>33.5" x 29.5"                                              | Large<br>33.5" x 49.2" |  |
|-----------------|----------------------------------------------------------------------|------------------------|--|
| Cutout size     | 41.8" x 42.7"                                                        | 41.8" x 62.4"          |  |
| Opening         | Single                                                               |                        |  |
| Max travel      | 13.8' - 2 floors                                                     |                        |  |
| Persons load    | 562.2lbs - 3 persons                                                 |                        |  |
| Finish          | RAL Powdercoat 7035                                                  |                        |  |
| Lighting        | LED                                                                  |                        |  |
| Control buttons | 2 remote's                                                           |                        |  |
| Vision panels   | Perspex                                                              |                        |  |
| Rails           | Aluminum                                                             |                        |  |
| Flooring        | Vinyl - Mottled Battle Ship                                          |                        |  |
| Phone           | Black Handset                                                        |                        |  |
| Control panel   | Black vertical                                                       |                        |  |
| Rear cladding   | RAL Powdercoat 7042                                                  |                        |  |
| Cabin height    | 74.8"                                                                |                        |  |
| Pit             | No pit required                                                      |                        |  |
| Headroom        | 94.5" (for slow speed - 15.7fpm)<br>98.4" (for fast speed - 29.5fpm) |                        |  |
| Compliance      | Refer to your local AHJ                                              |                        |  |

#### **Top Floor Section View**

sketch finishes