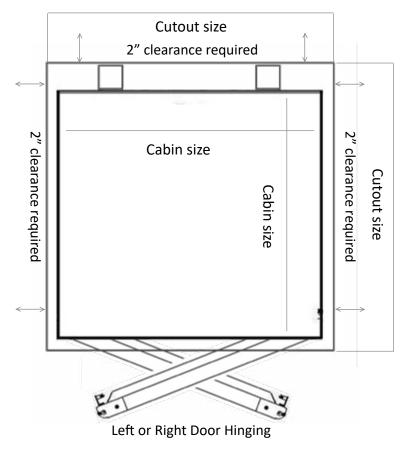

# layout drawings

#### **Plan View**

|              | Small | Medium | Large |
|--------------|-------|--------|-------|
| Cabin width  | 21.3" | 33.5"  | 33.5" |
| Cabin depth  | 29.5" | 29.5"  | 49.2" |
| Cutout width | 29.7" | 41.8"  | 41.8" |
| Cutout depth | 42.7" | 42.7"  | 62.4" |