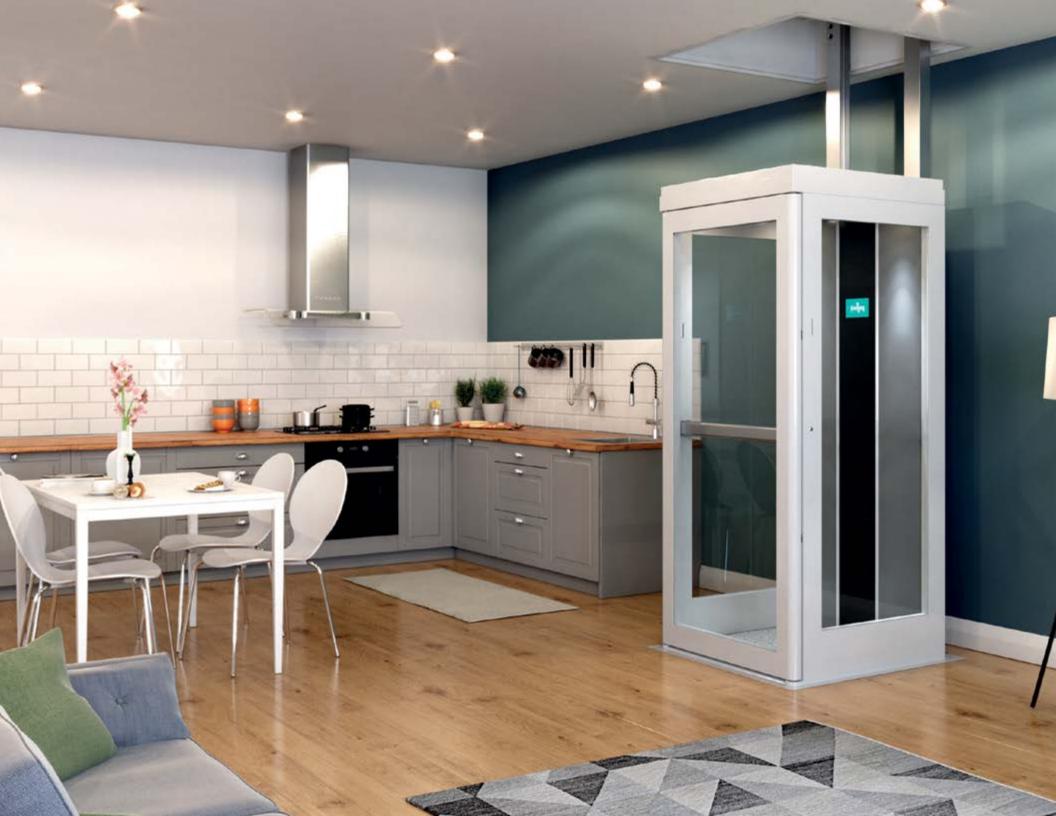

### UK made - Q1

# Why It's Awesome

- Quick supply and installation
- Faster than the competition
- Great value and a low price
- Minimal building works required (just a hole in the floor)
- Small footprint and self contained system means no shaft space
- Low power consumption
- A compact and elegant solution
- Made in the United Kingdom
- The safest compact elevator on the market

# Q1 - Pre-Engineered

| Lift Sizes      | Medium<br>33.5" x 29.5"                                              | Large<br>33.5" x 49.2" |  |
|-----------------|----------------------------------------------------------------------|------------------------|--|
| Cutout size     | 41.8" x 42.7"                                                        | 41.8" x 62.4"          |  |
| Opening         | Single                                                               |                        |  |
| Max travel      | 13.8' - 2 floors                                                     |                        |  |
| Persons load    | 562.2lbs - 3 persons                                                 |                        |  |
| Finish          | RAL Powdercoat 7035                                                  |                        |  |
| Lighting        | LED                                                                  |                        |  |
| Control buttons | 2 remote's                                                           |                        |  |
| Vision panels   | Perspex                                                              |                        |  |
| Rails           | Aluminum                                                             |                        |  |
| Flooring        | Vinyl - Mottled Battle Ship                                          |                        |  |
| Phone           | Black Handset                                                        |                        |  |
| Control panel   | Black vertical                                                       |                        |  |
| Rear cladding   | RAL Powdercoat 7042                                                  |                        |  |
| Cabin height    | 74.8"                                                                |                        |  |
| Pit             | No pit required                                                      |                        |  |
| Headroom        | 94.5" (for slow speed - 15.7fpm)<br>98.4" (for fast speed - 29.5fpm) |                        |  |
| Compliance      | Refer to your local AHJ                                              |                        |  |