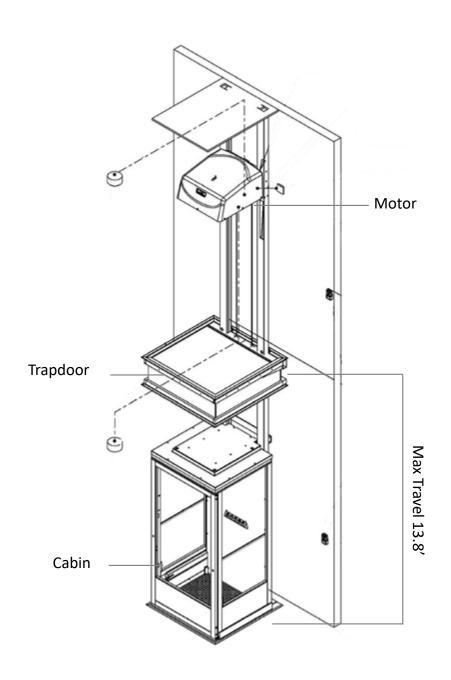

# Q1 - Pre-Engineered

| Lift Sizes      | Medium<br>33.5" x 29.5"                                              | Large<br>33.5" x 49.2" |  |
|-----------------|----------------------------------------------------------------------|------------------------|--|
| Cutout size     | 41.8" x 42.7"                                                        | 41.8" x 62.4"          |  |
| Opening         | Single                                                               |                        |  |
| Max travel      | 13.8' - 2 floors                                                     |                        |  |
| Persons load    | 562.2lbs - 3 persons                                                 |                        |  |
| Finish          | RAL Powdercoat 7035                                                  |                        |  |
| Lighting        | LED                                                                  |                        |  |
| Control buttons | 2 remote's                                                           |                        |  |
| Vision panels   | Perspex                                                              |                        |  |
| Rails           | Aluminum                                                             |                        |  |
| Flooring        | Vinyl - Mottled Battle Ship                                          |                        |  |
| Phone           | Black Handset                                                        |                        |  |
| Control panel   | Black vertical                                                       |                        |  |
| Rear cladding   | RAL Powdercoat 7042                                                  |                        |  |
| Cabin height    | 74.8"                                                                |                        |  |
| Pit             | No pit required                                                      |                        |  |
| Headroom        | 94.5" (for slow speed - 15.7fpm)<br>98.4" (for fast speed - 29.5fpm) |                        |  |
| Compliance      | Refer to your local AHJ                                              |                        |  |