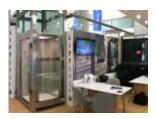

# Why It's Awesome

- Quick supply and installation
- Faster than the competition
- Great value and a low price
- Minimal building works required (just a hole in the floor)
- Small footprint and self contained system means no shaft space
- Low power consumption
- A compact and elegant solution
- Made in the United Kingdom
- The safest compact elevator on the market

# Q1 - Pre-Engineered

| Lift Sizes      | Medium<br>33.5" x 29.5"                                              | Large<br>33.5" x 49.2" |  |
|-----------------|----------------------------------------------------------------------|------------------------|--|
| Cutout size     | 41.8" x 42.7"                                                        | 41.8" x 62.4"          |  |
| Opening         | Single                                                               |                        |  |
| Max travel      | 13.8' - 2 floors                                                     |                        |  |
| Persons load    | 562.2lbs - 3 persons                                                 |                        |  |
| Finish          | RAL Powdercoat 7035                                                  |                        |  |
| Lighting        | LED                                                                  |                        |  |
| Control buttons | 2 remote's                                                           |                        |  |
| Vision panels   | Perspex                                                              |                        |  |
| Rails           | Aluminum                                                             |                        |  |
| Flooring        | Vinyl - Mottled Battle Ship                                          |                        |  |
| Phone           | Black Handset                                                        |                        |  |
| Control panel   | Black vertical                                                       |                        |  |
| Rear cladding   | RAL Powdercoat 7042                                                  |                        |  |
| Cabin height    | 74.8"                                                                |                        |  |
| Pit             | No pit required                                                      |                        |  |
| Headroom        | 94.5" (for slow speed - 15.7fpm)<br>98.4" (for fast speed - 29.5fpm) |                        |  |
| Compliance      | Refer to your local AHJ                                              |                        |  |