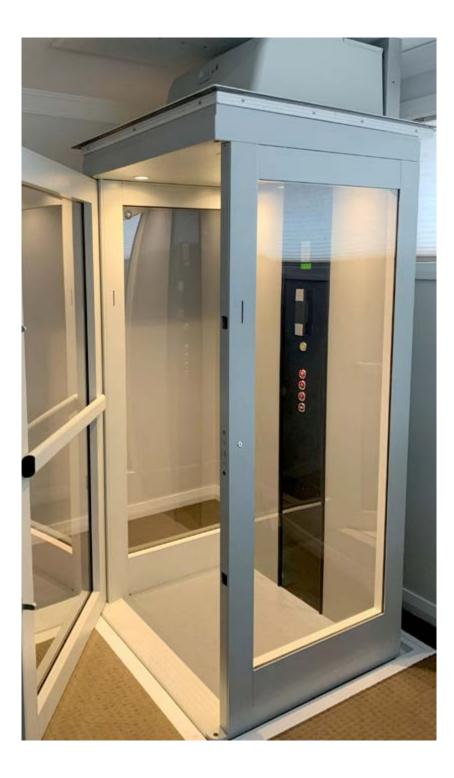

# Why It's Awesome

- Quick supply and installation
- Faster than the competition
- Great value and a low price
- Minimal building works required (just a hole in the floor)
- Small footprint and self contained system means no shaft space
- Low power consumption
- A compact and elegant solution
- Made in the United Kingdom
- The safest compact elevator on the market

# Q1 - Pre-Engineered

| Lift Sizes      | Medium<br>33.5" x 29.5"                                              | Large<br>33.5" x 49.2" |  |
|-----------------|----------------------------------------------------------------------|------------------------|--|
| Cutout size     | 41.8" x 42.7"                                                        | 41.8" x 62.4"          |  |
| Opening         | Single                                                               |                        |  |
| Max travel      | 13.8' - 2 floors                                                     |                        |  |
| Persons load    | 562.2lbs - 3 persons                                                 |                        |  |
| Finish          | RAL Powdercoat 7035                                                  |                        |  |
| Lighting        | LED                                                                  |                        |  |
| Control buttons | 2 remote's                                                           |                        |  |
| Vision panels   | Perspex                                                              |                        |  |
| Rails           | Aluminum                                                             |                        |  |
| Flooring        | Vinyl - Mottled Battle Ship                                          |                        |  |
| Phone           | Black Handset                                                        |                        |  |
| Control panel   | Black vertical                                                       |                        |  |
| Rear cladding   | RAL Powdercoat 7042                                                  |                        |  |
| Cabin height    | 74.8"                                                                |                        |  |
| Pit             | No pit required                                                      |                        |  |
| Headroom        | 94.5" (for slow speed - 15.7fpm)<br>98.4" (for fast speed - 29.5fpm) |                        |  |
| Compliance      | Refer to your local AHJ                                              |                        |  |