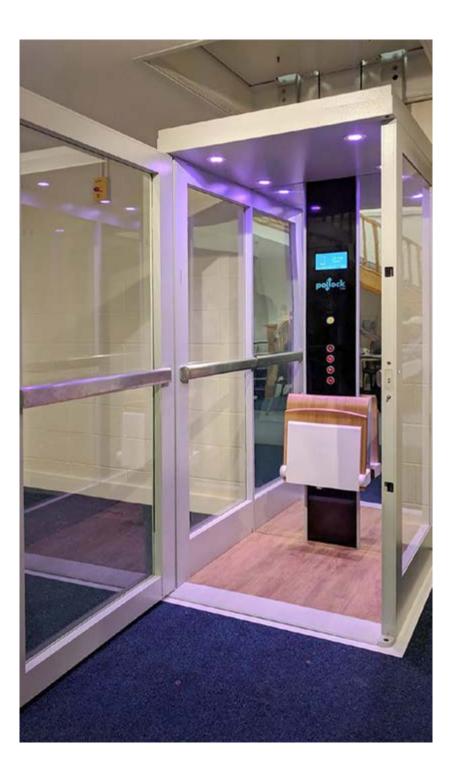

# Why It's Awesome

- Quick supply and installation
- Faster than the competition
- Great value and a low price
- Minimal building works required (just a hole in the floor)
- Small footprint and self contained system means no shaft space
- Low power consumption
- A compact and elegant solution
- Made in the United Kingdom
- The safest compact elevator on the market

# Q1 - Custom Options

| • Faster speed – 29.5fpm (+ 4" for headroom)                                 |  |  |
|------------------------------------------------------------------------------|--|--|
| • Small 1 person size available (21.3" x 29.5" cabin / 29.7" x 42.7" cutout) |  |  |
| Special custom RAL colors                                                    |  |  |
| Mirror in fill panels                                                        |  |  |
| Handrail                                                                     |  |  |
| • Tip-up seat                                                                |  |  |
| Power operated door                                                          |  |  |
| Auto dialer                                                                  |  |  |
| LED display panel                                                            |  |  |
| Mood lighting                                                                |  |  |
| Blue tooth activation                                                        |  |  |
| Upgraded flooring                                                            |  |  |