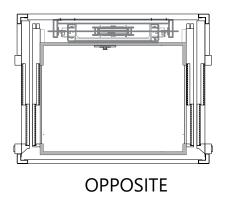

Upgrade to glass cladding for a luxury shaft.

| SPECIFICATIONS     | H - HYDRAULIC              | E - ELECTRIC               |  |  |
|--------------------|----------------------------|----------------------------|--|--|
| CAPACITY           | 882 lbs                    | 882 lbs                    |  |  |
| SPEED              | 35-59 ft Per Min           | 59 ft Per Min              |  |  |
| POWER REQUIREMENTS | 240VAC 40A or 208VAC 30A   | 240VAC 30A                 |  |  |
| DRIVE SYSTEM       | Roped Hydraulic            | Electric Traction          |  |  |
| OPENINGS           | Single, Opposite, Adjacent | Single, Opposite, Adjacent |  |  |
| RESCUE OPERATION   | Included                   | Included                   |  |  |
| COMPLIANCE         | Refer to AHJ               | Refer to AHJ               |  |  |
|                    |                            |                            |  |  |