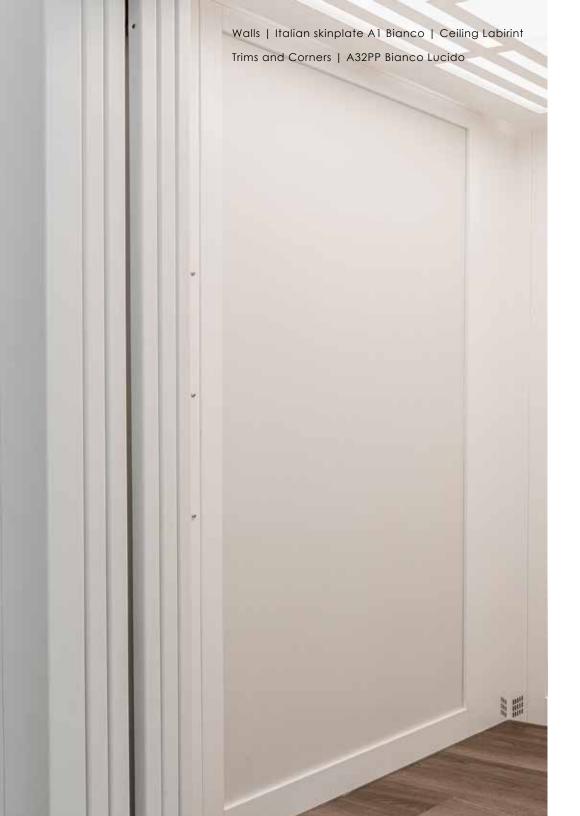

## THE CLASSICA CABIN

Extend features of raised wall trims and corners from your home into your elevator.

## THE MODERNA CABIN

Flush trims and corners seamlessly integrate with cabin walls.

## PREFERRED FINISHES

Our preferred cabin interior finishes are available on the wall panel, trims and corners, ceiling, car operating panel, cabin doors and landing doors.

You have the customizable options of RAL powdercoated and skinplate.