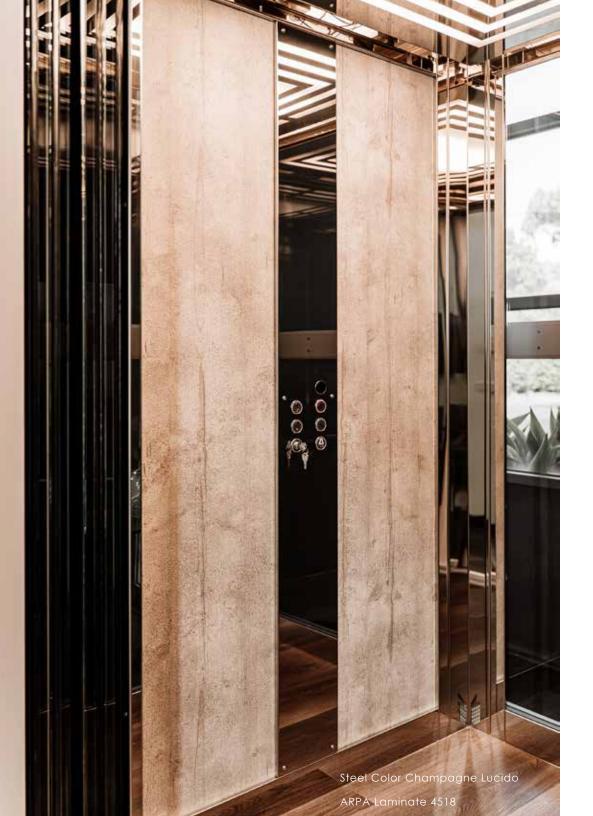

## LUXURY FINISHES

Our luxury cabin finishes like ARPA Laminate and Steel Color offer the ultimate home elevator experience.

### **LUXURY DOORS**

For refined elegance, our luxury doors are finished with Steel Color or finished with ARPA Laminate. For glass, options are frameless or diamond.

#### ARPA LAMINATE

2619 Sixty Crema

4071 Rovere Calcinato Beige

4518 Nocino

4367 Rovere Rhone

4511 Rovere Fumo

3320 Cannovaccio

4517 Rovere Carbone