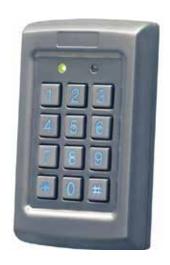

## PREMIUM ACCESSORIES

Unlock premium accessories for extra safety features like a handrail and security keypad.