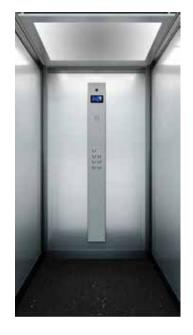

## THE CLASSICA CABIN

Extend features of raised wall trims and corners from your home into your elevator.