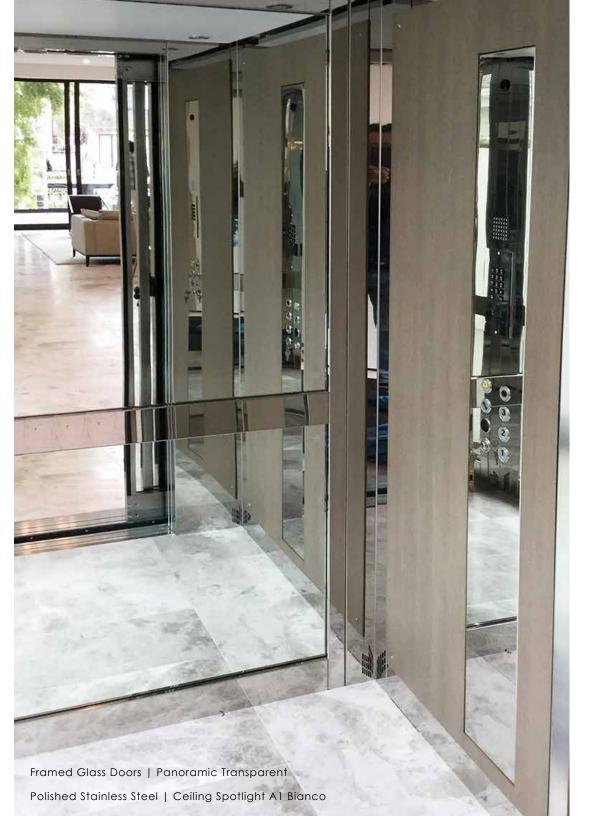

## PREMIUM DOORS

For a touch of elegance, our premium doors are solid stainless steel or framed glass.

## PREMIUM FINISHES

Our most frequently selected cabin finishes like stainless steel, panoramic glass and mirrored walls offer a sleek and impressive look.