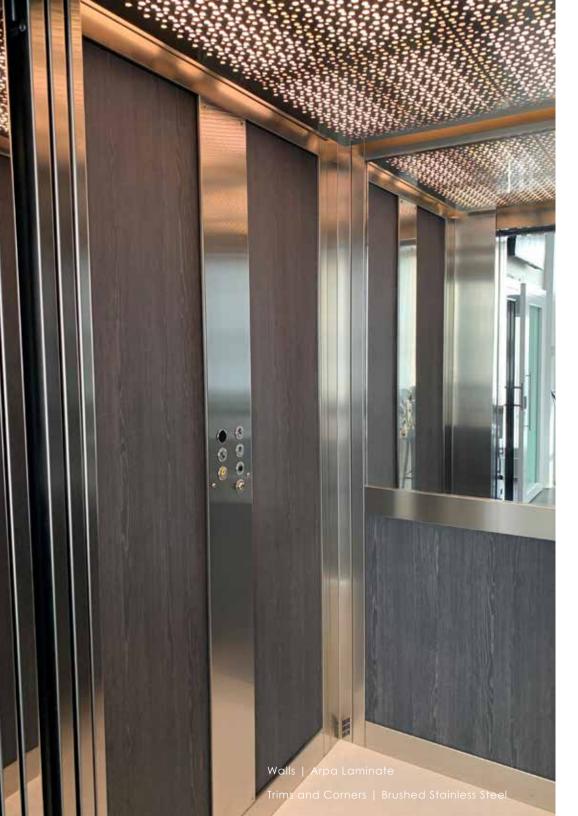

## LUXURY FINISHES

Our luxury cabin finishes like ARPA Laminate and Steel Color offer the ultimate home elevator experience.

## THE CLASSICA CABIN

Extend features of raised wall trims and corners from your home into your elevator.