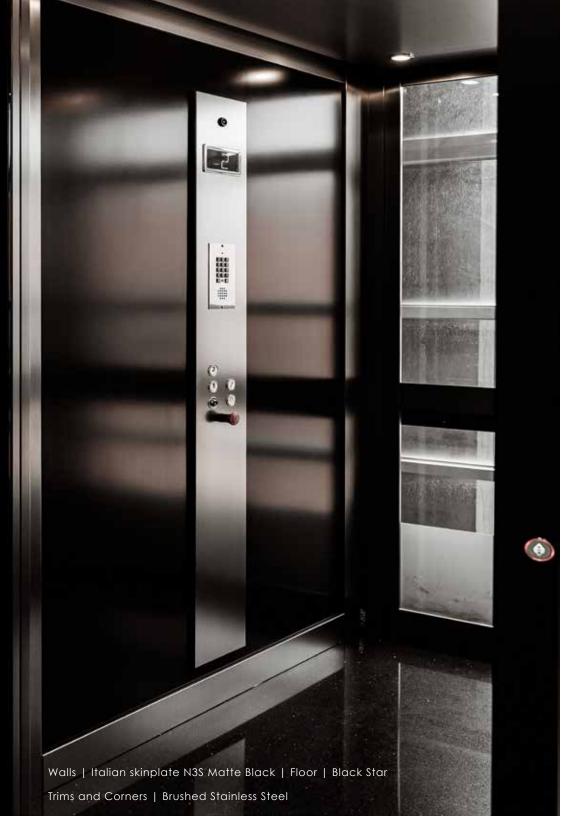

## CAR OPERATING PANEL

The Classica Cabin preferred COP options are Vertical or Small Vertical with skinplate or RAL Powdercoated finishes.

Flush vertical for a premium COP or turn it horizontal for a luxury COP with Stainless Steel finishes.

The Moderna Cabin preferred COP comes only with flush vertical. Finish options of skinplate and RAL Colors or premium Stainless Steel.

#### STONE FLOORS

Polar Ice

White Star

Perla Bianca

Dove Tail

Black Star

Max 110lbs and 0.98 in

Custom