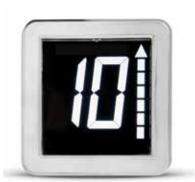

## LUXURY ACCESSORIES

Know what floor your elevator is on and securely call it with luxury accessories. Upgrade to a blue or black Icaro digital display.