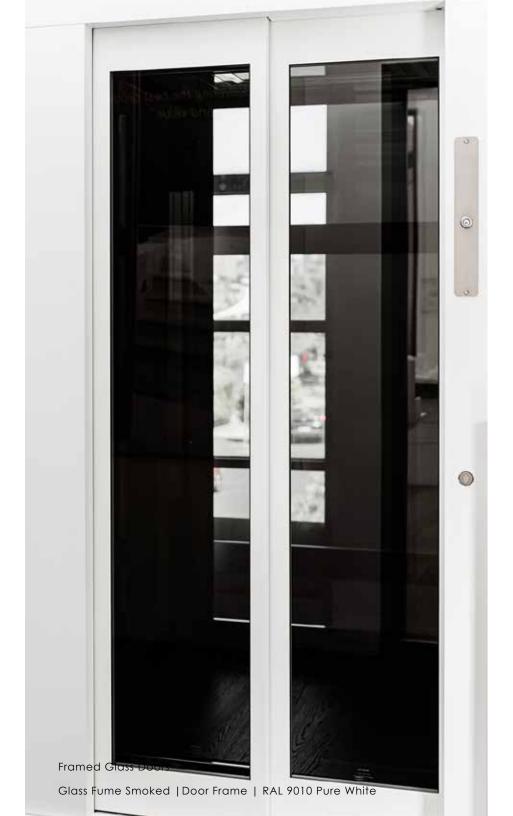

## PREMIUM DOORS

For a touch of elegance, our premium doors are solid stainless steel or framed glass.