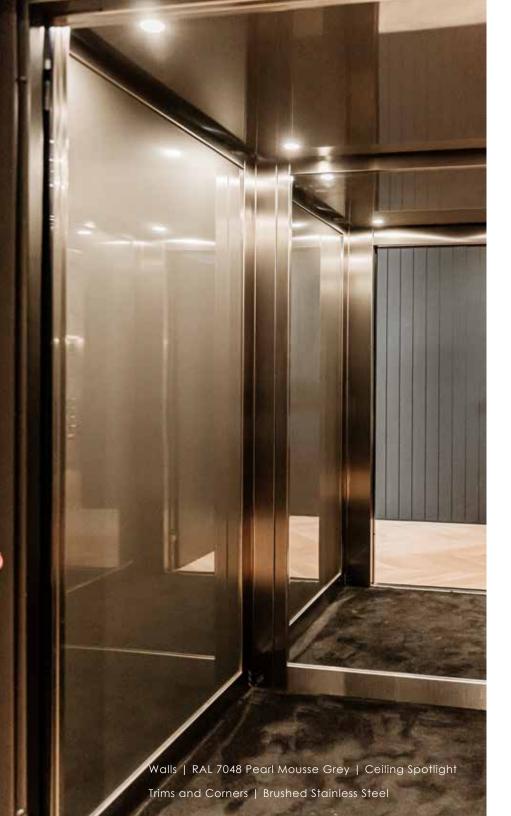

## THE CLASSICA CABIN

Extend features of raised wall trims and corners from your home into your elevator.

## PREFERRED FINISHES

Our preferred cabin interior finishes are available on the wall panel, trims and corners, ceiling, car operating panel, cabin doors and landing doors.

You have the customizable options of RAL powdercoated and skinplate.