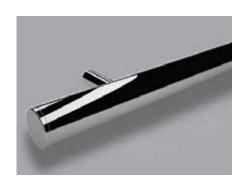

|
| SOLID                  | •         | •            | •                  |       |        | •              | •                |
| FRAMED GLASS           |           | •            | •                  | •     |        | •              |                  |
| FRAMELESS GLASS        |           | •            | •                  | •     |        |                |                  |
| DIAMOND GLASS          |           |              |                    | •     |        |                |                  |
| LANDING FRAME FINISH   |           | •            | •                  |       |        | •              |                  |

### **CONFIGURATIONS**













**MODERNA** 



FRAMED GLASS DOORS



SOLID DOORS

#### **HANDRAILS**



Aluminum



**Brushed Stainless** 



Polished Stainless

#### **CEILINGS**



Line



Labirint



Starry Sky



Regular



Spotlights



Custom

### **MATERIALS**

#### ITALIAN SKINPLATE



N490PP Matte White



DL8A Legno Chiaro Whitewash Timber



Similinox Stainless Steel Look

F12PPS



F41PPS
Argento Metallizato
Metallic Silver



DL36A Legno Scuro Dark Wood



N4SA Dark Gray



N3PP Nero Lucido Gloss Black



N3S Matte Black

#### STEEL COLOR



Pallinato



Grigio Satinato



Bronzo Lucido



Champagne Satinato



Champagne Lucido



Oro Lucido



Nero Satinato



Nero Lucido

#### ARPA LAMINATE



2619 Sixty Crema



4071 Rovere Calcinato Beige



4518 Nocino



4367 Rovere Rhone



4511 Rovere Fumo



3320 Cannovaccio



4517 Rovere Carbone



0509 Nero

#### STAINLESS STEEL



Polished

MIRROR

Silver / Grey / Bro