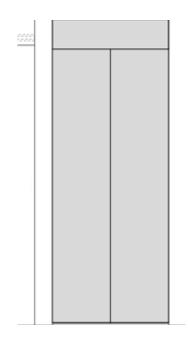

## THE MODERNA CABIN

Flush trims and corners seamlessly integrate with cabin walls.