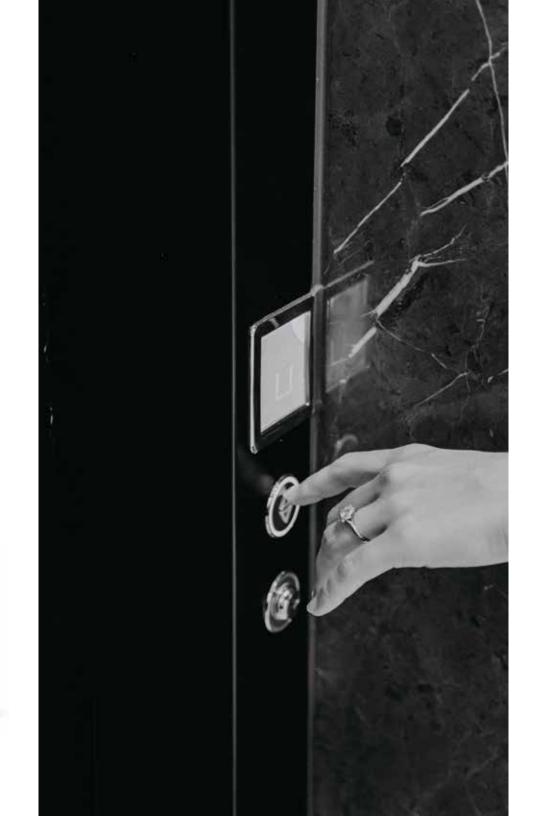

## PREFERRED ACCESSORIES

Feel the comfort of automatic sliding doors at the touch of a button, and the security of your locked elevator with the ease of a key switch. Options of buttons on the door frame or on a wall plate.