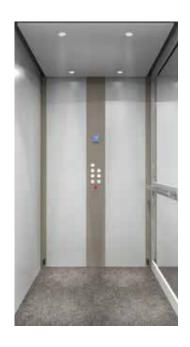

## THE MODERNA CABIN

Flush trims and corners seamlessly integrate with cabin walls.