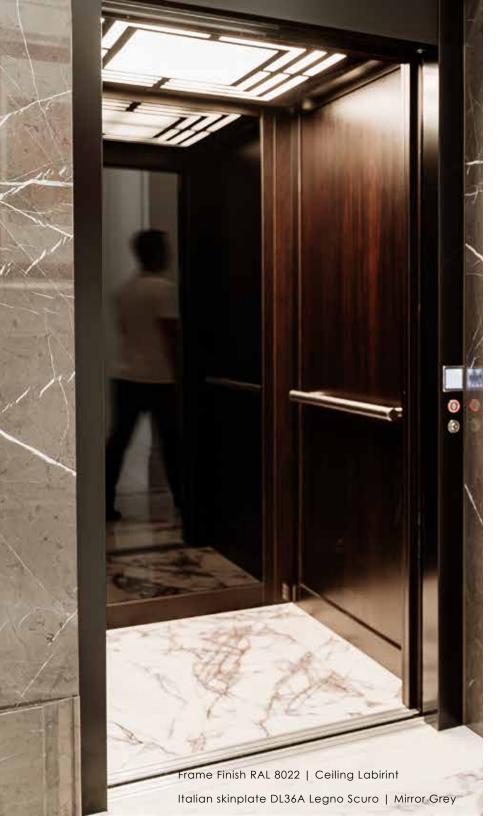

### **AUTOMATION AND LUXURY**

Sliding doors offer refined style and silently smooth automation at the touch of a button. Accentuate your space with luxury.

## PREFERRED DOORS

Doors that are timeless. Our preferred doors are solid steel, powdercoated in RAL Colors or finished with skinplate.

## CAR OPERATING PANEL

The Classica Cabin preferred COP options are Vertical or Small Vertical with skinplate or RAL Powdercoated finishes.

Flush vertical for a premium COP or turn it horizontal for a luxury COP with Stainless Steel finishes.