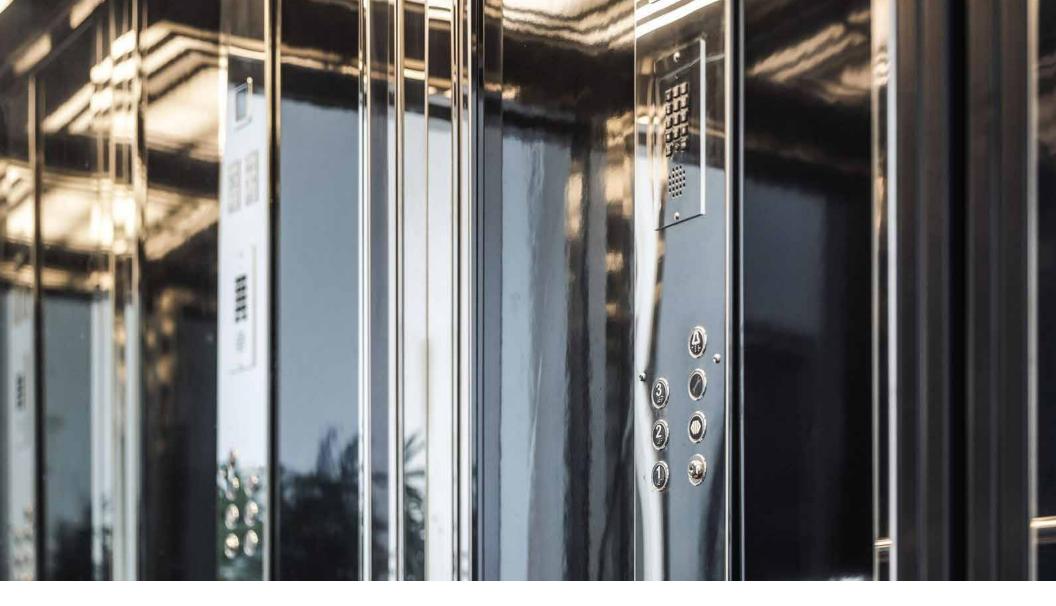

## PREFERRED ACCESSORIES

Feel the comfort of automatic sliding doors at the touch of a button, and the security of your locked elevator with the ease of a key switch. Options of buttons on the door frame or on a wall plate.

## PREMIUM ACCESSORIES

Unlock premium accessories for extra safety features like a handrail and security keypad.

## LUXURY ACCESSORIES

Know what floor your elevator is on and securely call it with luxury accessories. Upgrade to a blue or black Icaro digital display.