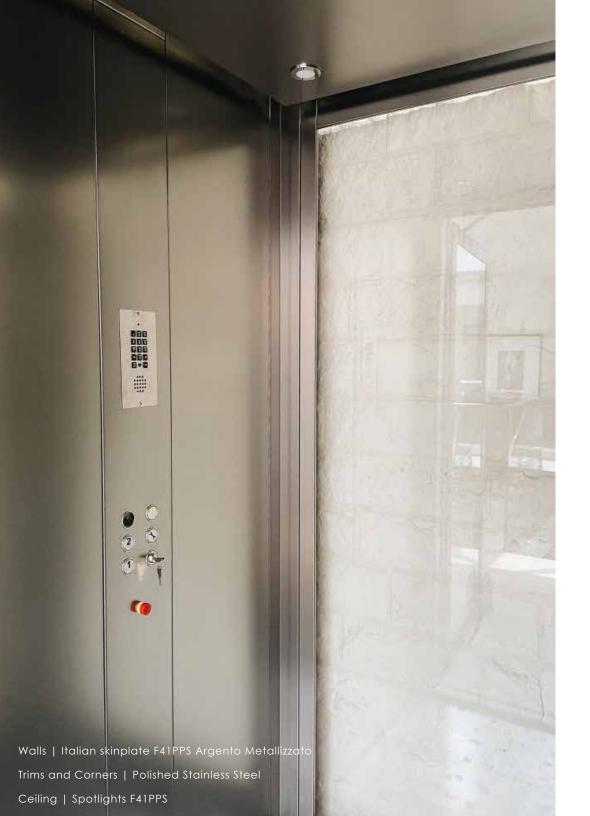

## PREMIUM FINISHES

Our most frequently selected cabin finishes like stainless steel, panoramic glass and mirrored walls offer a sleek and impressive look.

### **SHAFTS**

We bring the structure, you bring the cladding in our bones only preferred shaft. Powdercoated in RAL Colors.

Add cladding and additional finishes in stainless steel with our premium shaft.