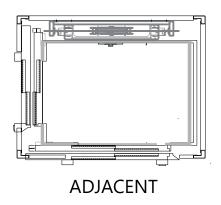

Upgrade to glass cladding for a luxury shaft.

| SPECIFICATIONS     | H - HYDRAULIC              | E - ELECTRIC               |  |  |
|--------------------|----------------------------|----------------------------|--|--|
| CAPACITY           | 882 lbs                    | 882 lbs                    |  |  |
| SPEED              | 35-59 ft Per Min           | 59 ft Per Min              |  |  |
| POWER REQUIREMENTS | 240VAC 40A or 208VAC 30A   | 240VAC 30A                 |  |  |
| DRIVE SYSTEM       | Roped Hydraulic            | Electric Traction          |  |  |
| OPENINGS           | Single, Opposite, Adjacent | Single, Opposite, Adjacent |  |  |
| RESCUE OPERATION   | Included                   | Included                   |  |  |
| COMPLIANCE         | Refer to AHJ               | Refer to AHJ               |  |  |
|                    |                            |                            |  |  |