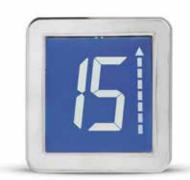

## LUXURY ACCESSORIES

Know what floor your elevator is on and securely call it with luxury accessories. Upgrade to a blue or black Icaro digital display.