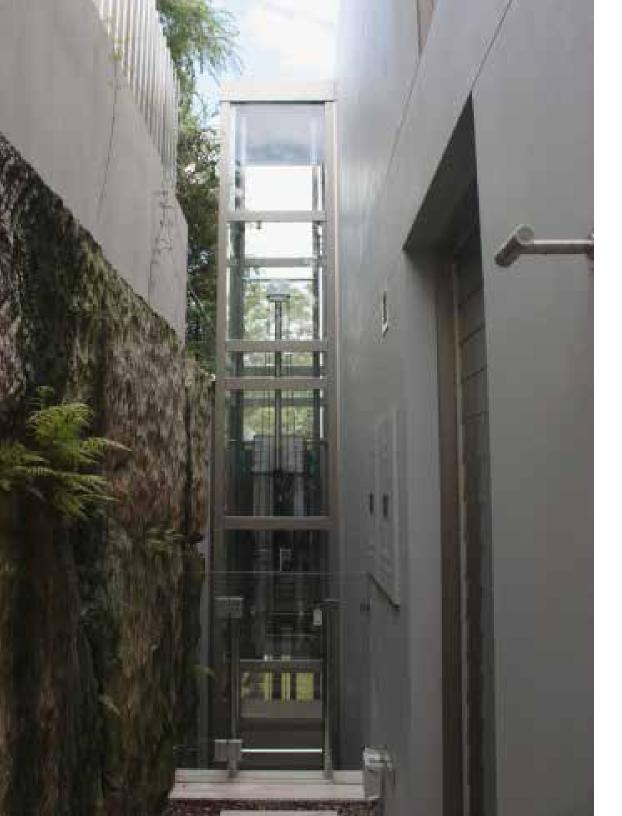

### **SHAFTS**

We bring the structure, you bring the cladding in our bones only preferred shaft. Powdercoated in RAL Colors.

Add cladding and additional finishes in stainless steel with our premium shaft.

Upgrade to glass cladding for a luxury shaft.

| SPECIFICATIONS     | H - HYDRAULIC              | E - ELECTRIC               |  |  |
|--------------------|----------------------------|----------------------------|--|--|
| CAPACITY           | 882 lbs                    | 882 lbs                    |  |  |
| SPEED              | 35-59 ft Per Min           | 59 ft Per Min              |  |  |
| POWER REQUIREMENTS | 240VAC 40A or 208VAC 30A   | 240VAC 30A                 |  |  |
| DRIVE SYSTEM       | Roped Hydraulic            | Electric Traction          |  |  |
| OPENINGS           | Single, Opposite, Adjacent | Single, Opposite, Adjacent |  |  |
| RESCUE OPERATION   | Included                   | Included                   |  |  |
| COMPLIANCE         | Refer to AHJ               | Refer to AHJ               |  |  |
|                    |                            |                            |  |  |