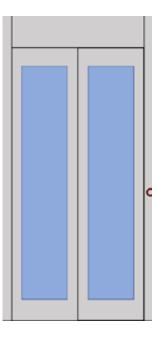

## THE CLASSICA CABIN

Extend features of raised wall trims and corners from your home into your elevator.

## THE MODERNA CABIN

Flush trims and corners seamlessly integrate with cabin walls.