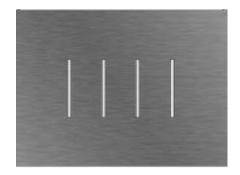

## PREFERRED ACCESSORIES

Feel the comfort of automatic sliding doors at the touch of a button, and the security of your locked elevator with the ease of a key switch. Options of buttons on the door frame or on a wall plate.