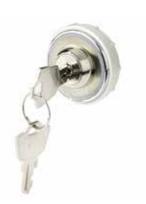

## PREFERRED ACCESSORIES

Feel the comfort of automatic sliding doors at the touch of a button, and the security of your locked elevator with the ease of a key switch. Options of buttons on the door frame or on a wall plate.