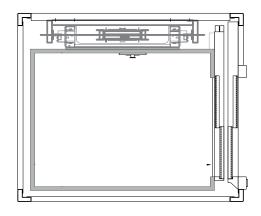

## **SPECIFICATIONS**

| SIZES             | 40 x 54 in / 40 x 46 in                                                       |
|-------------------|-------------------------------------------------------------------------------|
| STOPS             | 2 Stops (10 ft) / 3 Stops (20 ft) / 4 Stops (30 ft)                           |
| CAPACITY          | 881 lbs                                                                       |
| SPEED             | 59 fpm                                                                        |
| OPENINGS          | Single Left / Right                                                           |
| DRIVE             | Hydraulic                                                                     |
| SHAFT             | By Builder                                                                    |
| CABIN DESIGN      | Moderna                                                                       |
| INTERIOR FINISHES | Matte White A490PP / Matte Black N3S /<br>Brushed Stainless Steel Look F41PPS |
| CEILING DESIGN    | Spot LED                                                                      |
| FLOOR             | By Builder                                                                    |
| DOOR              | RAL Signal White 9003 Matte Smooth                                            |
| DOOR DIMENSIONS   | 33.4 x 80.7 in                                                                |
| DOOR BUTTON       | In Frame / In Wall                                                            |

## **CONFIGURATION & MATERIALS**

MODERNA CABIN

SINGLE OPENING LEFT

SOLID DOOR

SINGLE OPENING RIGHT