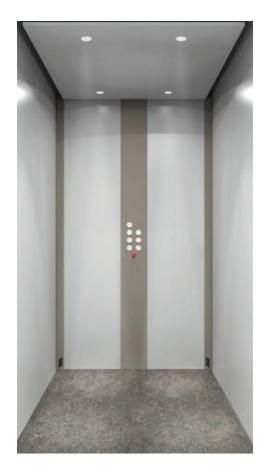

## **CONFIGURATION & MATERIALS**

MODERNA CABIN

SINGLE OPENING LEFT

SOLID DOOR

SINGLE OPENING RIGHT

#### WALLS / CEILING / CAR OPERATING PANEL

A490PP Matte White Italian Skinplate

N3S Matte Black Italian Skinplate

F41PPS Brushed Stainless Steel Look Italian Skinplate

#### DOOR

RAL 9003

Signal White Matte Smooth

#### CEILING DESIGN

Spot LED