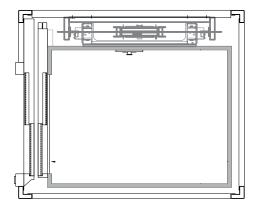

## **SPECIFICATIONS**

| SIZES             | 40 x 54 in / 40 x 46 in                                                       |
|-------------------|-------------------------------------------------------------------------------|
| STOPS             | 2 Stops (10 ft) / 3 Stops (20 ft) / 4 Stops (30 ft)                           |
| CAPACITY          | 881 lbs                                                                       |
| SPEED             | 59 fpm                                                                        |
| OPENINGS          | Single Left / Right                                                           |
| DRIVE             | Hydraulic                                                                     |
| SHAFT             | By Builder                                                                    |
| CABIN DESIGN      | Moderna                                                                       |
| INTERIOR FINISHES | Matte White A490PP / Matte Black N3S /<br>Brushed Stainless Steel Look F41PPS |
| CEILING DESIGN    | Spot LED                                                                      |
| FLOOR             | By Builder                                                                    |
| DOOR              | RAL Signal White 9003 Matte Smooth                                            |
| DOOR DIMENSIONS   | 33.4 x 80.7 in                                                                |
| DOOR BUTTON       | In Frame / In Wall                                                            |

## **CONFIGURATION & MATERIALS**

MODERNA CABIN

SINGLE OPENING LEFT

SOLID DOOR

SINGLE OPENING RIGHT